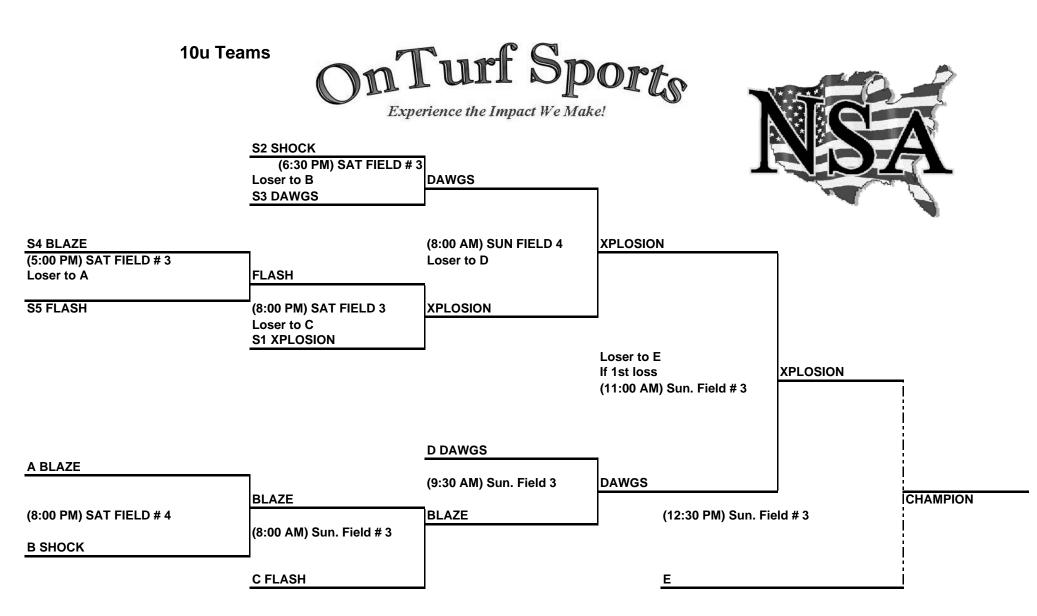

May 22-23, 2010

| 10u Tea                                                                              | ms               |                                                          |
|--------------------------------------------------------------------------------------|------------------|----------------------------------------------------------|
| MANCHESTER SHOCK<br>INDIANA FLASH<br>ELKHART BLAZE<br>INDIANA XPLOSION<br>LADY DAWGS | POOL PLAY        | OnTurf Sports<br>Experience the Impact We Make!          |
| MANCHESTER SHOCK                                                                     |                  | IN XPLOSION                                              |
| (11:00 AM) SAT FIELD # 3                                                             | MANCHESTER SHOCK | (3:30 PM) SAT FIELD # 4 INDIANA XPLOSION                 |
| INDIANA FLASH                                                                        |                  | LADY DAWGS                                               |
| ELKHART BLAZE<br>(12:30 PM) SAT FIELD # 3                                            | INDIANA XPLOSION |                                                          |
| INDIANA XPLOSION                                                                     |                  | SEEDING                                                  |
| MANCHESTER SHOCK<br>(2:00 PM) SAT FIELD # 3                                          | LADY DAWGS       | HEAD TO HEAD<br>RUNS ALLOWED<br>RUNS SCORED<br>COIN TOSS |
| LADY DAWGS                                                                           |                  |                                                          |
| INDIANA FLASH                                                                        | 1                | NICA                                                     |
| (3:30 PM) SAT FIELD # 3                                                              | ELKHART BLAZE    |                                                          |
| ELKHART BLAZE                                                                        | J                |                                                          |