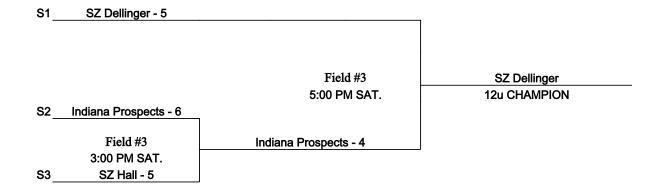

### **OnTurf Sports**

www.onturfsports.com Check out OnTurf Sports Florida **12**u

COIN

|                                    |      |        | HEAD TO | KUNS    | RUNS   | COIN |   |
|------------------------------------|------|--------|---------|---------|--------|------|---|
|                                    | Wins | Losses | HEAD    | ALLOWED | SCORED | FLIP | _ |
| 1. Strike Zone Spiders - Dellinger | 2    | 0      |         | 6       | 19     |      | _ |
| 2. Indiana Prospects Gold          | 1    | 1      |         | 15      | 14     |      | _ |
| 3. Strike Zone Spiders - Hall      | 0    | 2      |         | 16      | 4      |      |   |

#### SAT. - HOMIER COMPLEX - 1370 Evergreen Road, Huntington, IN 46750

Field #3

9:00 AM SZ Dellinger - 5 vs SZ Hall - 3

11:00 AM Indiana Prospects Gold - 11 vs SZ Hall - 11:00 PM SZ Dellinger - 14 vs Indiana Prospects Gold - 3

#### SINGLE ELIMINATION BRACKET