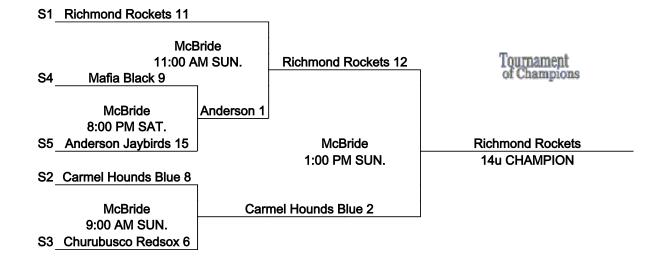

|
| 2 Carmel Hounds Blue | 2    | 0      |         | 6       | 11     |      |
| 3 Mafia Black        | 0    | 2      |         | 15      | 7      |      |
| 4 Richmond Rockets   | 2    | 0      |         | 4       | 24     |      |
| 5 Anderson Jaybirds  | 0    | 2      |         | 22      | 2      |      |

Historic McBride Stadium - 201 NW 13th Street, Richmond, IN 47374

10:00 AM Anderson Jaybirds 1 vs. Richmond Rockets 14
11:30 AM Anderson Jaybirds 1 vs. Churubusco Redsox 8
1:45 PM Hounds Blue 6 vs Churubusco Redsox 2

4:00 PM Mafia Black 4 vs Hounds Blue 5

6:00 PM Mafia Black 3 vs. Richmond Rockets 10

One Hour and 45 minute Time Limit. (All Games) Games may start early as time permits

Run Rule: 12 runs after 3 innings, 10 after 4, 8 after 5



## SINGLE ELIMINATION BRACKET