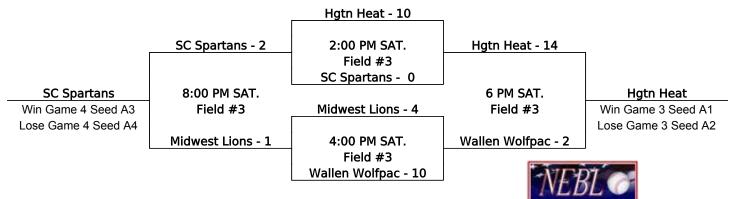

HOMIER COMPLEX - 1370 Evergreen Road, Huntington, IN 46750

One Hour and 30 minute Time Limit. Games may start early as time permits

| A1 - Hgtn Heat - 12      |                 |                 |
|--------------------------|-----------------|-----------------|
| 10 AM SUN.               | Hgtn Heat - 7   | 1               |
| Field #4                 |                 |                 |
| A4 - Midwest Lions - 0   |                 |                 |
|                          | 2:00 PM SUN.    | Huntington Heat |
| A2 - Wallen Wolfpac - 0  | Field #4        | 11u CHAMPION    |
| 8:00 AM SUN.<br>Field #4 | SC Spartans - 5 |                 |
| A3 - SC Spartans - 11    |                 |                 |