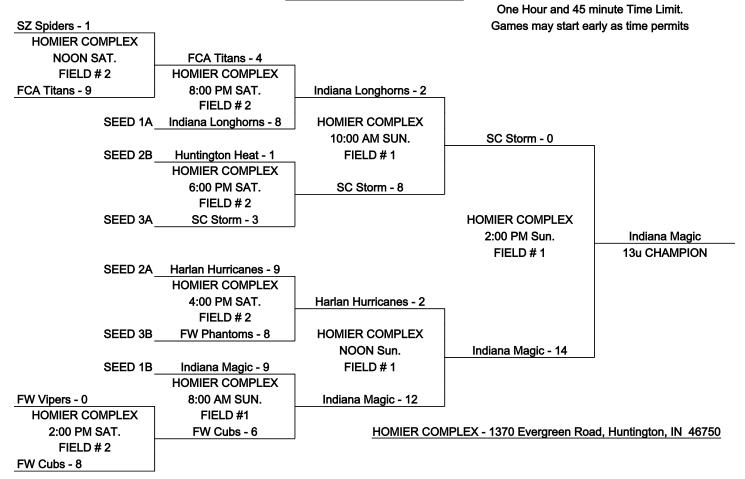

One Hour and 45 minute Time Limit. Games may start early as time permits

# OnTurf Sports

13u

| POOL A                | Wins | Losses | Ties | HEAD TO<br>HEAD | RUNS<br>ALLOWED | RUNS<br>SCORED | COIN<br>FLIP |
|-----------------------|------|--------|------|-----------------|-----------------|----------------|--------------|
| 1 FW Vipers           | 0    | 2      |      |                 | 14              | 9              |              |
| 2 SC Storm            | 1    | 1      |      |                 | 14              | 4              |              |
| 3 Indiana Longhorns   | 2    | 0      |      |                 | 1               | 25             |              |
| 4 Strike Zone Spiders | 0    | 2      |      |                 | 27              | 4              |              |
| 5 Harlan Hurricanes   | 2    | 0      |      |                 | 12              | 26             |              |
| POOL B                |      |        |      |                 |                 |                |              |
| 1 Huntington Heat     | 2    | 0      |      |                 | 8               | 16             |              |
| 2 FW Cubs             | 0    | 2      |      |                 | 14              | 8              |              |
| 3 Indiana Magic       | 2    | 0      |      |                 | 5               | 17             |              |
| 4 FW Phantoms         | 1    | 1      |      |                 | 15              | 10             |              |
| 5 FCA Titans          | 0    | 2      |      |                 | 20              | 9              |              |