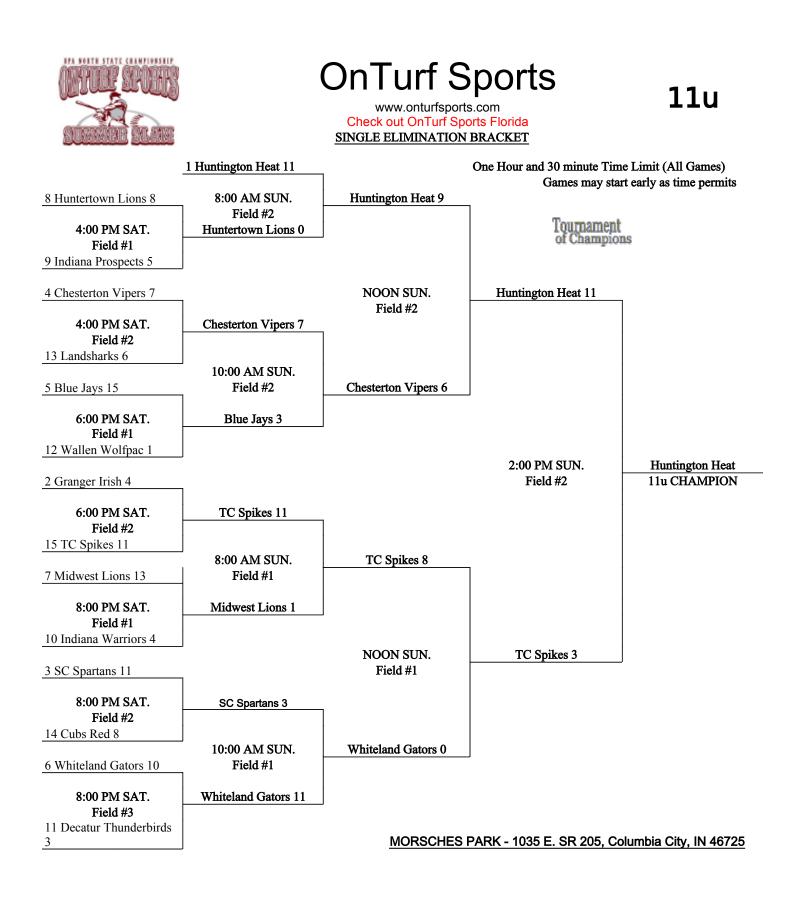

# **OnTurf Sports**

### 12u

\_ . . . . .

www.onturfsports.com Check out OnTurf Sports Florida

\_ . \_ \_ \_ \_

\_ . . . . . .

oaseball Player

|                      |      |        | HEAD TO | RUNS    | RUNS   | COIN |
|----------------------|------|--------|---------|---------|--------|------|
| POOL A               | Wins | Losses | HEAD    | ALLOWED | SCORED | FLIP |
| 1 FW Cubs Blue       | 2    | 0      |         | 1       | 33     |      |
| 2 Manchester Squires | 1    | 1      |         | 13      | 9      |      |
| 3 FW Flyers          | 0    | 2      |         | 28      | 0      |      |
| POOL B               |      |        |         |         |        |      |
| 1 FW Cubs Red        | 0    | 2      |         | 18      | 1      |      |
| 2 Duneland Flyers    | 2    |