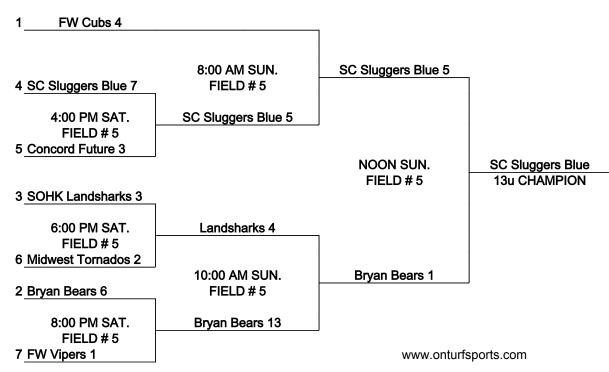

One Hour and 30 minute Time Limit (All Games) Games may start early as time permits

> Tournament of Champions

POOL A 1 Midwest Tornados 2 SC Sluggers Blue

POOL B 1 SOHK Landsharks 2 Bryan Bears 3 FW Vipers 4 Concord Future

## **OnTurf Sports**

www.onturfsports.com Check out OnTurf Sports Florida

| Wins | Losses | HEAD TO<br>HEAD | RUNS<br>ALLOWED | RUNS<br>SCORED | COIN<br>FLIP |
|------|--------|-----------------|-----------------|----------------|--------------|
| 0    | 2      |                 | 16              | 5              |              |
| 1    | 1      |                 | 12              | 12             |              |
| 2    | 0      |                 | 3               | 14             |              |
|      |        |                 |                 |                |              |
| 1    | 1      |                 | 8               | 6              |              |
| 2    | 0      |                 | 3               | 12             |              |
| 0    | 2      |                 | 10              | 3              |              |
| 1    | 1      |                 | 6               | 6              |              |

#### MORSCHES PARK - 1035 E. SR 205, Columbia City, IN 46725

Tournament

of Champions

13u

ceball Player

| FRI.    | FIELD # 5 | SAT.     | <u>FIELD # 5</u> |
|---------|-----------|----------|------------------|
| 3:00 PM |           | 8:00 AM  | A1 vs A2         |
| 5:00 PM | A2 vs A3  | 10:00 AM | A1 vs A3         |
| 7:00 PM | B3 vs B4  | NOON     | B2 vs B3         |
| 9:00 PM | B1 vs B2  | 2:00 PM  | B1 vs B4         |