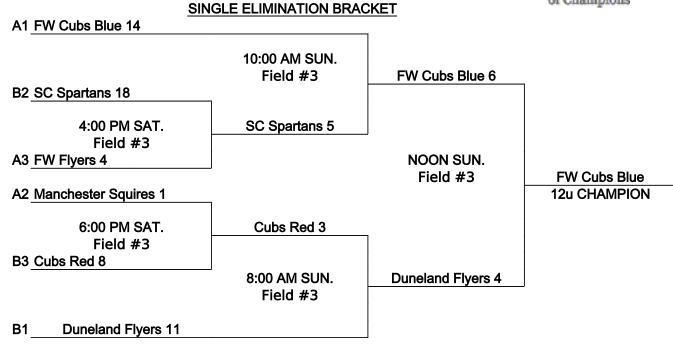

### 12u

\_ . . . . .

www.onturfsports.com Check out OnTurf Sports Florida

\_ . \_ \_ \_ \_

\_ . . . . . .

oaseball Player

|                      |      |        | HEAD TO | RUNS    | RUNS   | COIN |
|----------------------|------|--------|---------|---------|--------|------|
| POOL A               | Wins | Losses | HEAD    | ALLOWED | SCORED | FLIP |
| 1 FW Cubs Blue       | 2    | 0      |         | 1       | 33     |      |
| 2 Manchester Squires | 1    | 1      |         | 13      | 9      |      |
| 3 FW Flyers          | 0    | 2      |         | 28      | 0      |      |
| POOL B               |      |        |         |         |        |      |
| 1 FW Cubs Red        | 0    | 2      |         | 18      | 1      |      |
| 2 Duneland Flyers    | 2    | 0      |         | 1       | 21     |      |
| 3 SC Spartans        | 1    | 1      |         | 10      | 7      |      |

#### MORSCHES PARK - 1035 E. SR 205, Columbia City, IN 46725

|            | eld #3 SAT.<br>vs A3 10:00 Al | Field #3<br>1 B1 vs B2 |
|------------|-------------------------------|------------------------|
| 7:00 PM B2 | vs B3 NOON<br>vs A2 2:00 PM   | A1 vs A3               |

3 FW Cubs