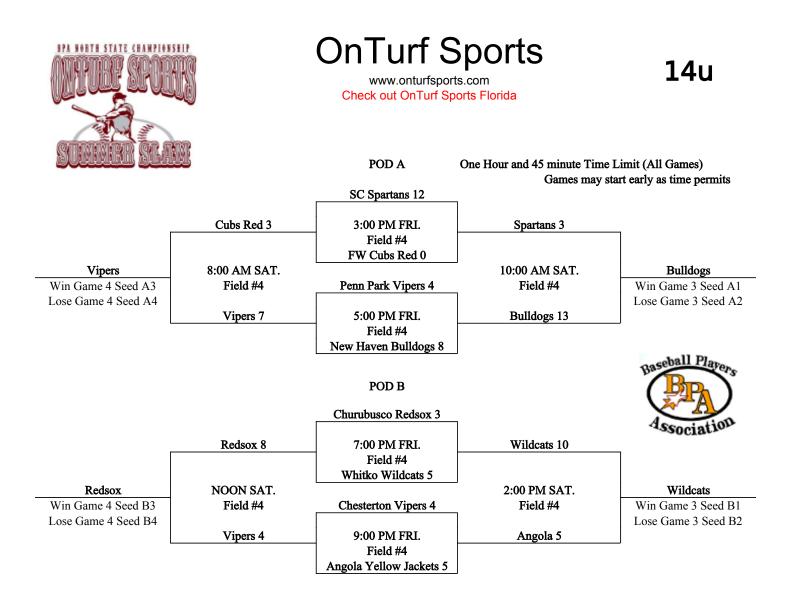

One Hour and 45 minute Time Limit. Games may start early as time permits

Pool FinishSeed #Based on the Pod/Pool Finish, the seed for theA1, B11 or 2A2, B23 or 4One Hour and 45 minute Time Limit (All Games)A3, B35 or 6Games may start early as time permitsB47