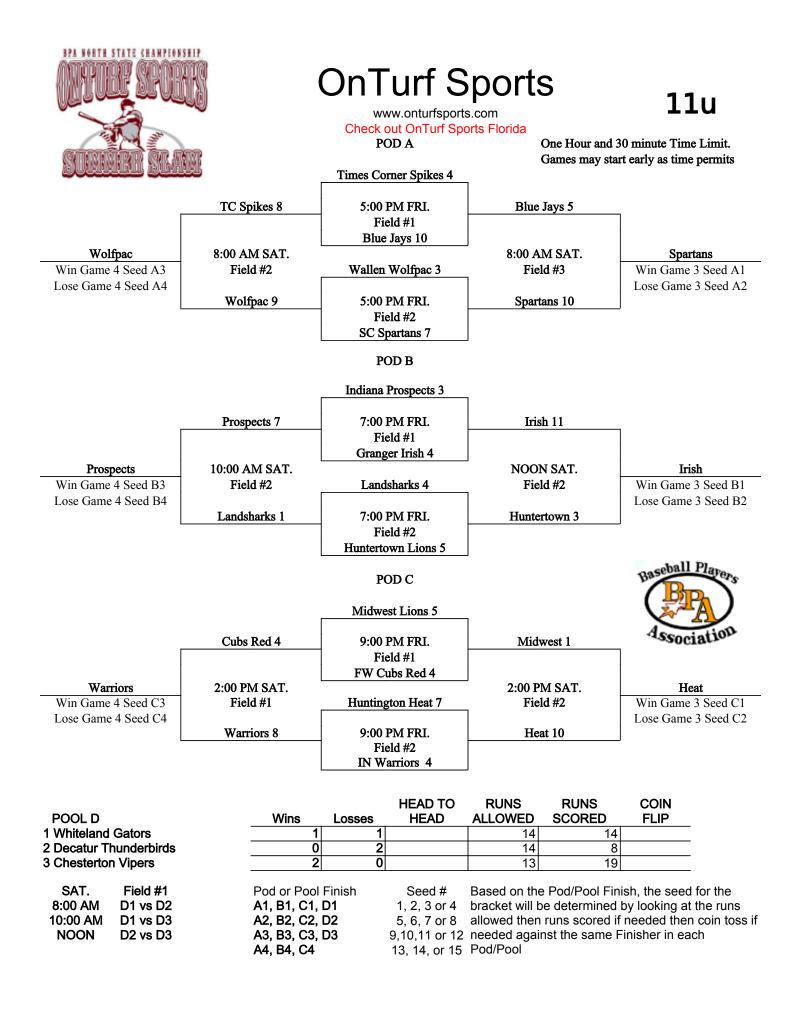

Pool FinishSeed #Based on the Pod/Pool Finish, the seed for theA1, B11 or 2A2, B23 or 4One Hour and 45 minute Time Limit (All Games)A3, B35 or 6Games may start early as time permitsB47