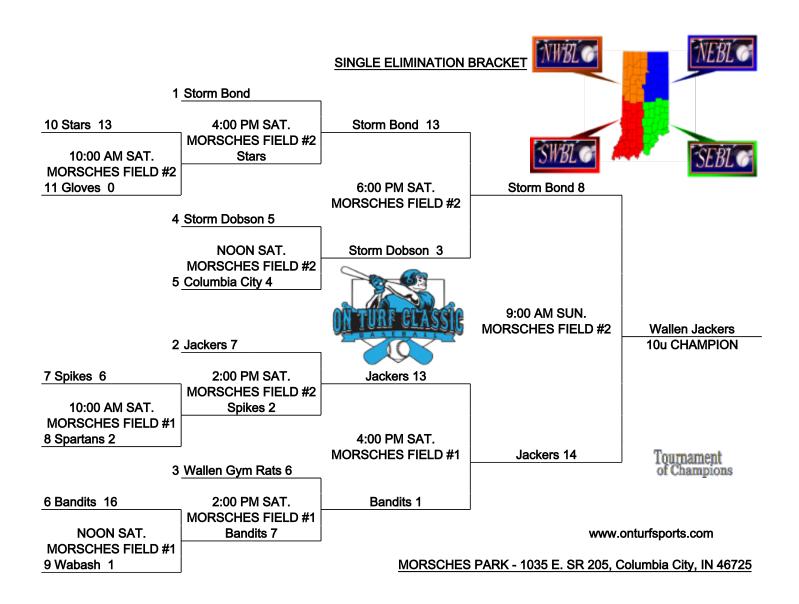

10u

|            | RA | RS |
|------------|----|----|
| SpartansA3 | 21 | 21 |
| StarsA4    | 24 | 14 |
|            |    |    |
|            |    |    |

POD A

|    | RA | RS |
|----|----|----|
| A1 | 6  | 25 |
| A2 | 22 | 13 |

|          | RA | RS |
|----------|----|----|
| SpikesB3 | 6  | 17 |
| GlovesB4 | 24 | 4  |

POD B

Columbia City 5

|    | RA | RS |
|----|----|----|
| B1 | 3  | 26 |
| B2 | 19 | 5  |

|              |                   | Columbia City 3                  |                   |
|--------------|-------------------|----------------------------------|-------------------|
|              | Spikes            | 5:00 PM FRI.                     | Columbia City 0   |
|              |                   | MORSCHES FIELD #1<br>TC Spikes 3 |                   |
| Spikes       | 9:00 PM FRI.      |                                  | 8:00 AM SAT.      |
| Win Seed B3  | MORSCHES FIELD #1 | Indiana Storm Bond               | MORSCHES FIELD #1 |
| Lose Seed B4 |                   |                                  |                   |

Gold Gloves 7:00 PM FRI.

MORSCHES FIELD #1
Indiana Gold Gloves

Indiana Storm Bond
Win Seed B1
Lose Seed B2

Indiana Storm Bond 16

## MORSCHES PARK - 1035 E. SR 205, Columbia City, IN 46725

www.onturfsports.com

|                        |      |        | HEAD TO | KUN2    | KUN5   | COIN |
|------------------------|------|--------|---------|---------|--------|------|
| POOL C                 | Wins | Losses | HEAD    | ALLOWED | SCORED | FLIP |
| 1 Wallen Gym Rats      | 2    | 0      |         | 11      | 17     |      |
| 2 Indiana Storm Dobson | 1    | 1      |         | 9       | 19     |      |
| 3 Wabash               | 0    | 2      |         | 25      | 9      |      |
|                        |      | ^      |         | •       |        |      |