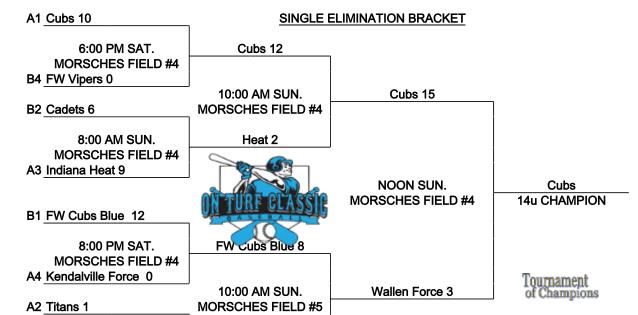

## onTurf Sports 10u

**12**u

|                    |      |        | <b>HEAD TO</b> | RUNS    | RUNS   | COIN |      |
|--------------------|------|--------|----------------|---------|--------|------|------|
|                    | Wins | Losses | HEAD           | ALLOWED | SCORED | FLIP | SEED |
| 1 Bluffton Bandits | 1    | 1      |                | 8       | 16     |      |      |
| 2 NW Young Guns    | 1    | 1      |                | 18      | 17     |      |      |
| 3 IN Spiders Red   | 0    | 2      |                | 22      | 11     |      |      |
| 4 FW Cubs Red      | 2    | 0      |                | 7       | 13     |      |      |
| 5 Wolfpack         | 1    | 1      | _              | 12      | 10     | ·    |      |

MORSCHES PARK - 1305 East State Road 205, Columbia City, IN 46725

FRI. Field #3

5:00 PM Bluffton Bandits vs. Wolfpack7:00 PM NW Young Guns vs. FW Cubs Red9:00 PM IN Spiders Red vs. Bluffton Bandits

SAT. Field #3

8:00 AM Wolfpack vs. FW Cubs Red

10:00 AM NW Young Guns vs. IN Spiders Red