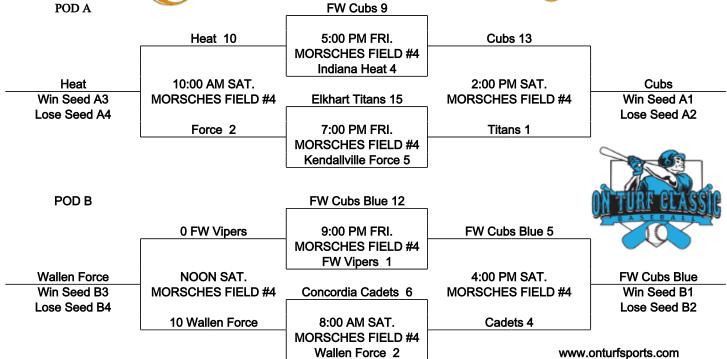

## onTurf Sports 10u

**12**u

|                    |      |        | <b>HEAD TO</b> | RUNS    | RUNS   | COIN |      |
|--------------------|------|--------|----------------|---------|--------|------|------|
|                    | Wins | Losses | HEAD           | ALLOWED | SCORED | FLIP | SEED |
| 1 Bluffton Bandits | 1    | 1      |                | 8       | 16     |      |      |
| 2 NW Young Guns    | 1    | 1      |                | 18      | 17     |      |      |
| 3 IN Spiders Red   | 0    | 2      |                | 22      | 11     |      |      |
| 4 FW Cubs Red      | 2    | 0      |                | 7       | 13     |      |      |
| 5 Wolfpack         | 1    | 1      | _              | 12      | 10     | ·    |      |

MORSCHES PARK - 1305 East State Road 205, Columbia City, IN 46725

FRI. Field #3

5:00 PM Bluffton Bandits vs. Wolfpack7:00 PM NW Young Guns vs. FW Cubs Red9:00 PM IN Spiders Red vs. Bluffton Bandits

SAT. Field #3

8:00 AM Wolfpack vs. FW Cubs Red

10:00 AM NW Young Guns vs. IN Spiders Red