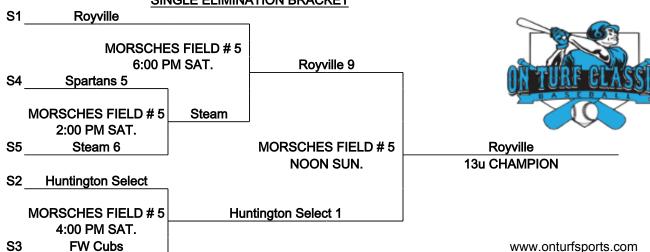

MORSCHES PARK - 1305 East State Road 205, Columbia City, IN 46725

13u

|                     |      |        | <b>HEAD TO</b> | RUNS    | RUNS   | COIN |      |
|---------------------|------|--------|----------------|---------|--------|------|------|
|                     | Wins | Losses | HEAD           | ALLOWED | SCORED | FLIP | SEED |
| 1 FW Cubs           | 1    | 1      |                | 12      | 16     |      |      |
| 2 Garrett Steam     | 0    | 2      |                | 21      | 4      |      |      |
| 3 SC Spartans       | 0    | 2      |                | 16      | 5      |      |      |
| 4 Huntington Select | 2    | 0      |                | 7       | 15     |      |      |
| 5 Royville Nine     | 2    | 0      |                | 2       | 18     |      |      |

MORSCHES PARK - 1305 East State Road 205, Columbia City, IN 46725

FRI. Field #5

5:00 PM Royville Nine vs. FW Cubs

7:00 PM SC Spartans vs. Huntington Select

SAT. Field #5

Garrett Steam vs. FW Cubs 8:00 AM 10:00 AM Royville Nine vs. SC Spartans Garrett Steam vs. Huntington Select NOON