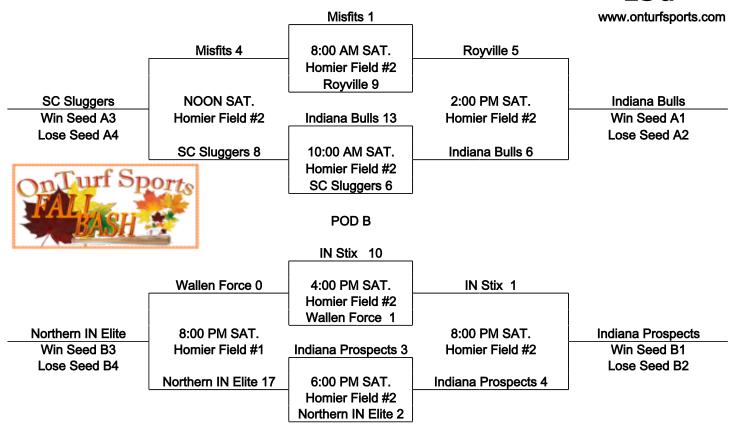

## HOMIER COMPLEX - 1370 Evergreen Road, Huntington, IN 46750

| Seed #A1       | <u>CHAMPIC</u><br>Indiana Bulls 7                      | NSHIP BRACKET                 | Seed #A2 | SELECT BRACKET Royville 3                     |                                      |  |
|----------------|--------------------------------------------------------|-------------------------------|----------|-----------------------------------------------|--------------------------------------|--|
| Seed #B1       | Homier Field #2<br>3:00 PM SUN.<br>Indiana Prospects 2 | Indiana Bulls<br>15u CHAMPION | Seed #B2 | Homier Field #2<br>1:00 PM SUN.<br>IN Stix 12 | IN Stix Win 3rd Place Lose 4th Place |  |
| SELECT BRACKET |                                                        |                               |          | SELECT BRACKET                                |                                      |  |
| Seed #A3_      | SC Sluggers 10                                         |                               | Seed #A4 | Misfits 7                                     | 1                                    |  |
|                | Homier Field #2<br>11:00 AM SUN.                       | SC Sluggers Win 5th Place     |          | Homier Field #2<br>9:00 AM SUN.               | Misfits Win 7th Place                |  |
| Seed #B3       | Northern IN Elite 7                                    | Lose 6th Place                | Seed #B4 | Wallen Force 0                                | Lose 8th Place                       |  |