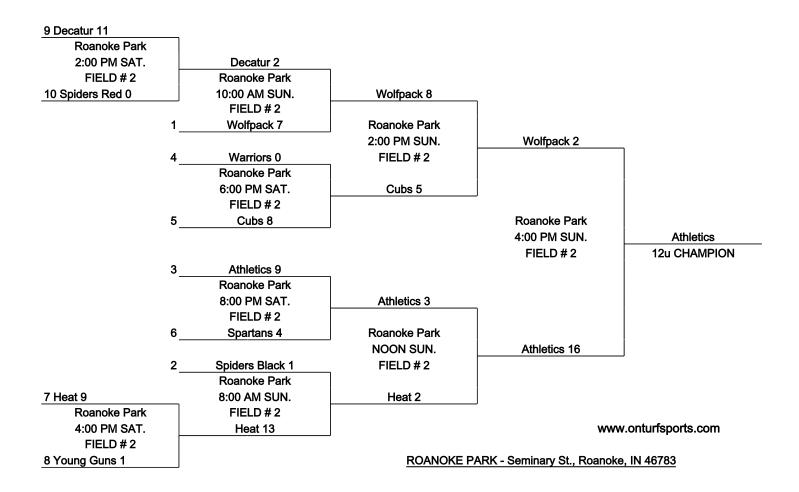

#### www.onturfsports.com

|                        |      |        | HEAD TO | RUNS    | RUNS   | COIN |      |
|------------------------|------|--------|---------|---------|--------|------|------|
| POOL A                 | Wins | Losses | HEAD    | ALLOWED | SCORED | FLIP |      |
| 1 SC Spartans          | 1    | 1      |         | 13      | 10     |      | _A2  |
| 2 IN Spiders Black     | 2    | 0      |         | 5       | 20     |      | _A1  |
| 3 Decatur Thunderbirds | 0    | 2      |         | 20      | 8      |      | _A3  |
| POOL B                 |      |        |         |         |        |      | _    |
| 1 Wolfpack             | 2    | 0      |         | 4       | 12     |      | _ B1 |
| 2 NW Young Guns        | 0    | 2      |         | 18      | 3      |      | _B3  |
| 3 Walton Warriors      | 1    | 1      |         | 6       | 13     |      | _B2  |
|                        |      |        |         |         |        |      |      |

| HOMIER COMPLEX - 1370 Evergreen Road, Huntington, IN 46750 |          |          |           | ROANOKE PA | ROANOKE PARK - Seminary St., Roanoke, IN 46783 |         |  |
|------------------------------------------------------------|----------|----------|-----------|------------|------------------------------------------------|---------|--|
| FRI.                                                       | FIELD#3  | SAT.     | FIELD # 1 | SAT.       | FIELD # 1                                      | FIELD#2 |  |
| 5:00 PM                                                    | A1 vs A2 | 8:00 AM  | A1 vs A3  | 8:00 AM    |                                                | POD C   |  |
| 7:00 PM                                                    | B1 vs B2 | 10:00 AM | A2 vs A3  | 10:00 AM   | B2 vs B3                                       | POD C   |  |
| 9:00 PM                                                    | POD C    |          |           | NOON       | B1 vs B3                                       | POD C   |  |