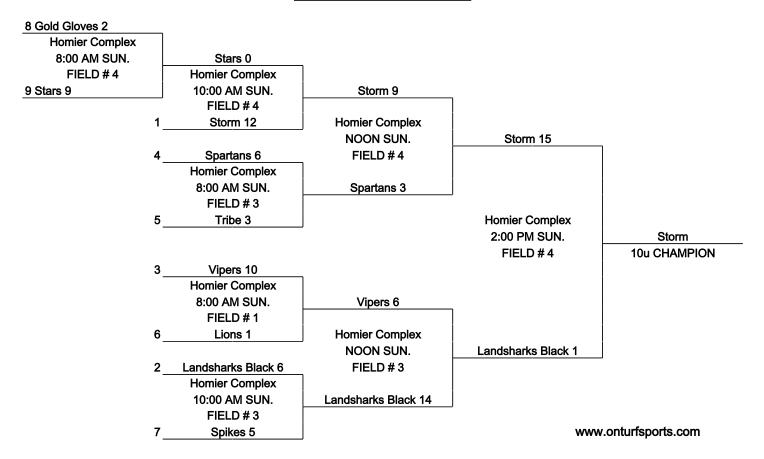

#### SINGLE ELIMINATION BRACKET

10u

#### www.onturfsports.com

|                    |             |      |        | HEAD TO | RUNS    | RUNS   | COIN |           |
|--------------------|-------------|------|--------|---------|---------|--------|------|-----------|
| POOL A             |             | Wins | Losses | HEAD    | ALLOWED | SCORED | FLIP | SEED      |
| 1 Huntertown Lions | A2          | 1    | 1      |         | 24      | 5      |      | _ 6       |
| 2 FW Stars         | A3          | 0    | 2      |         | 25      | 4      |      | _ 9       |
| 3 Indiana Storm    | A1          | 2    | 0      |         | 0       | 40     |      | _ 1       |
| POOL B             |             | -    |        |         |         |        |      | -<br>SEED |
| POOL B             | <del></del> |      |        |         |         |        |      | _ SEED    |
| 1 IN Gold Gloves   | B3          | 0    | 2      |         | 19      | 2      |      | _ 8       |
| 2 Landsharks Black | B1          | 2    | 0      |         | 4       | 20     |      | _ 2       |
| 3 SC Spartans      | B2          | 1    | 1      |         | 8       | 9      |      | _ 4       |
| POOL C             |             |      |        |         |         |        |      | -<br>SEED |
| 1 TC Spikes        |             | 1    | 1      |         | 17      | 9      |      | 7         |
| 2 SC Vipers        |             | 1    | 1      |         | 11      | 21     |      | _ 3       |
| 3 Portage Tribe    |             | 1    | 1      |         | 16      | 14     |      | _ 5       |