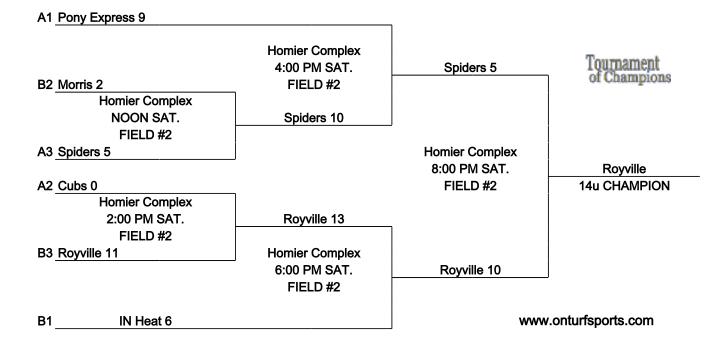

#### www.onturfsports.com

| POOL A              |
|---------------------|
| 1 FW Cubs           |
| 2 Indiana Spiders   |
| 3 Pony Express Blue |
| POOL B              |
| 1 Royville Nine     |
| 2 Indiana Heat      |
|                     |

3 Morris Baseball American

|   |      |        | HEAD TO | RUNS    | RUNS   | COIN |
|---|------|--------|---------|---------|--------|------|
| _ | Wins | Losses | HEAD    | ALLOWED | SCORED | FLIP |
|   | 1    | 1      |         | 8       | 11     |      |
|   | 0    | 2      |         | 8       | 1      |      |
|   | 2    | 0      |         | 7       | 11     |      |
|   |      |        |         |         |        |      |
|   | 1    | 1      |         | 2       | 1      |      |
|   | 1    | 1      |         | 2       | 5      |      |
|   | 1    | 1      |         | 5       | 3      |      |