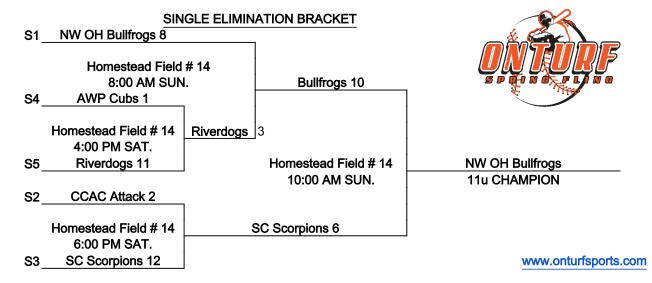

dogs    | 0    | 2      |         | 32      | 5      |      | S5   |
| 4 CCAC Attack     | 2    | 0      |         | 4       | 29     |      | S2   |
| 5 NW OH Bullfrogs | 2    | 0      |         | 3       | 23     |      | S1   |

HOMESTEAD COMPLEX - 10313 Aboite Center Rd, Ft. Wayne, IN 46804

Field #14

FRI. 6:00 PM 1 vs 2

SAT. 8:00 AM 3 vs 4

8:00 AM 3 vs 4 10:00 AM 1 vs 5 NOON 2 vs 4 2:00 PM 3 vs 5

### One Hour and 30 minute Time Limit (ALL games)

Games may start early as time permits

In age divisions 12 and 11 under, pitchers will be allowed to pitch ten (10) innings in two (2) consecutive days Run Rule: 12 runs after 3 innings, 10 after 4, 8 after 5

Coin Flip every game

International Tie Breaker - Start inning with last recorded batted out as Runner on 2nd Base with No outs.



HOMESTEAD COMPLEX - 10313 Aboite Center Rd, Ft. Wayne, IN 46804



# OnTurf Sports

**12**u

#### www.onturfsports.com

|                       |      |        | HEAD TO | RUNS    | RUNS   | COIN |      |
|-----------------------|------|--------|---------|---------|--------|------|------|
| _                     | Wins | Losses | HEAD    | ALLOWED | SCORED | FLIP | SEED |
| 1 Kendallville Titans | 0    | 2      |         | 20      | 2      |      | S4   |
| 2 Columbia City       | 1    | 1      |         | 9       | 14     |      | S3   |
| 3 AWP Cubs Red        |      | 1      |         | 16      | 0      |      | S5   |
| 4 NW OH Bullfrogs     | 2    | 0      |         | 4       | 23     |      | S2   |
| 5 River City Thunder  | 1    |        |         | 0       | 10     |      | S1