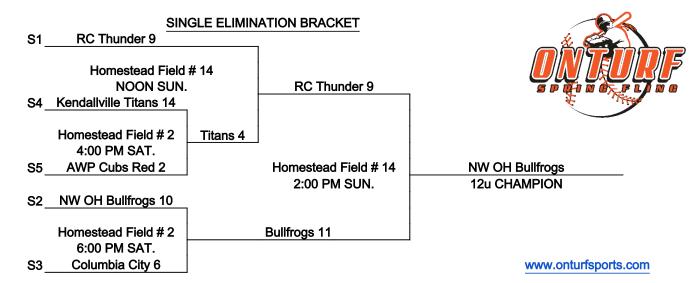

0      |      | S5   |
| 4 NW OH Bullfrogs     | 2    | 0      |         | 4       | 23     |      | S2   |
| 5 River City Thunder  | 1    |        |         | 0       | 10     |      | S1   |

HOMESTEAD COMPLEX - 10313 Aboite Center Rd, Ft. Wayne, IN 46804

Field #2 Diamond next to Tennis Courts off of Homestead Road

FRI. 6:00 PM 1 vs 2

SAT. 8:00 AM 3 vs 4

10:00 AM 1 vs 5 NOON 2 vs 4 2:00 PM 3 vs 5

### One Hour and 30 minute Time Limit (ALL games)

Games may start early as time permits

In age divisions 12 and 11 under, pitchers will be allowed to pitch ten (10) innings in two (2) consecutive days

Run Rule: 12 runs after 3 innings, 10 after 4, 8 after 5

Coin Flip every game

International Tie Breaker - Start inning with last recorded batted out as Runner on 2nd Base with No outs.



HOMESTEAD COMPLEX - 10313 Aboite Center Rd, Ft. Wayne, IN 46804





13u

## www.onturfsports.com

| <b>500</b> 1.4         |      |        | HEAD TO | RUNS    | RUNS   | COIN | POOL   |
|------------------------|------|--------|---------|---------|--------|------|--------|
| POOL A                 | Wins | Losses | HEAD    | ALLOWED | SCORED | FLIP | FINISH |
| 1 Southwest Slammers   | 1    | 1      |         | 15      | 10     |      | A2     |
| 2 SC Scorpions         | 0    | 2      |         | 12      | 9      |      | A3     |
| 3 Indiana Magic Black  | 2    | 0      |         | 7       | 15     |      | A1     |
| POOL B                 |      |        |         |         |        |      |        |
| 1 Mizuno NIE           | 1    | 1      |         | 11      | 16     |      | B2