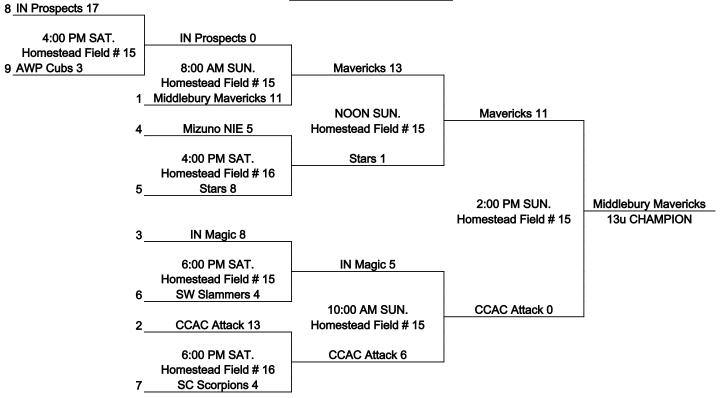

Coin Flip every game

International Tie Breaker - Start inning with last recorded batted out as Runner on 2nd Base with No outs.

HOMESTEAD COMPLEX - 10313 Aboite Center Rd, Ft. Wayne, IN 46804

13u