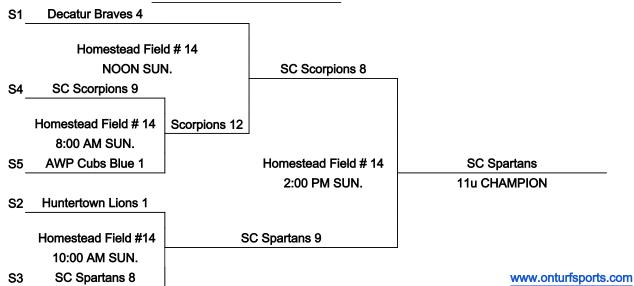

### SINGLE ELIMINATION BRACKET

www.onturfsports.com

11u

|                    |      |        | HEAD TO | RUNS    | RUNS   | COIN |      |
|--------------------|------|--------|---------|---------|--------|------|------|
|                    | Wins | Losses | HEAD    | ALLOWED | SCORED | FLIP | SEED |
| 1 SCSpartans       | 1    | 1      |         | 10      | 23     |      | S3   |
| 2 AWP Cubs Blue    | 0    | 2      |         | 29      | 8      |      | S5   |
| 3 SC Scorpions     | 0    | 2      |         | 13      | 2      |      | S4   |
| 4 Decatur Braves   | 2    | 0      |         | 5       | 19     |      | S1   |
| 5 Huntertown Lions | 2    | 0      |         | 6       | 11     |      | S2   |