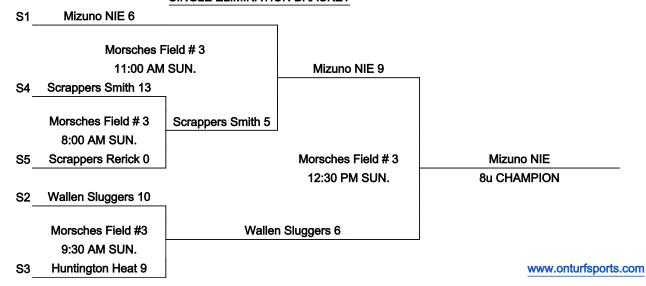

www.onturfsports.com

8u

|                               |      |        | HEAD TO | RUNS    | RUNS   | COIN |      |
|-------------------------------|------|--------|---------|---------|--------|------|------|
|                               | Wins | Losses | HEAD    | ALLOWED | SCORED | FLIP | SEED |
| 1 Mizuno N. IN Elite          | 2    | 0      |         | 5       | 18     |      | S1   |
| 2 Michiana Scrappers - Smith  | 0    | 2      |         | 14      | 5      |      | S4   |
| 3 Huntington Heat             | 1    | 1      |         | 10      | 5      |      | S3   |
| 4 Wallen Sluggers             | 2    | 0      |         | 9       | 15     |      | S2   |
| 5 Michiana Scrappers - Rerick | 0    | 2      |         | 20      | 5      |      | S5   |

### SINGLE ELIMINATION BRACKET

MORSCHES PARK - 1305 East State Road 205, Columbia City, IN 46725

www.onturfsports.com