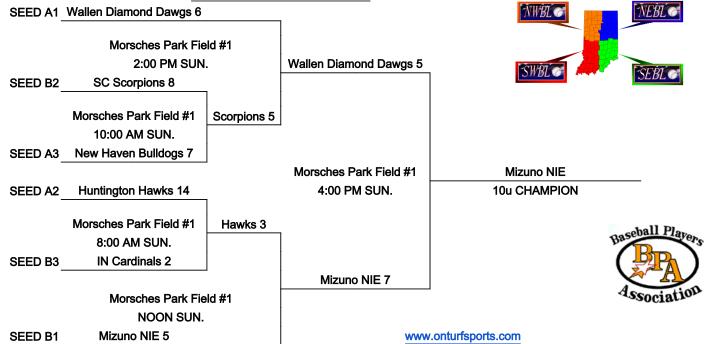

10u

|                            |      |        | HEAD TO | RUNS    | RUNS   | COIN |      |
|----------------------------|------|--------|---------|---------|--------|------|------|
| Pool A                     | Wins | Losses | HEAD    | ALLOWED | SCORED | FLIP | SEED |
| 1 Wallen Diamond Dawgs     | 2    | 0      |         | 4       | 19     |      | A1   |
| 2 Huntington Hawks         | 1    | 1      |         | 9       | 10     |      | A2   |
| 3 New Haven Bulldogs White | 0    | 2      |         | 18      | 2      |      | A3   |
| Pool B                     |      |        |         |         |        |      | SEED |
| 1 Mizuno N. IN Elite       | 2    | 0      |         | 1       | 23     |      | B1   |
| 2 Summit City Scorpions    | 1    | 1      |         | 12      | 14     |      | B2   |
| 3 Northern IN Cardinals    | 0    | 2      |         | 25      | 1      |      | B3   |
|                            |      |        |         |         |        |      |      |

### SINGLE ELIMINATION BRACKET

www.onturfsports.com

11u

|                    |      |        | HEAD TO | RUNS    | RUNS   | COIN |      |
|--------------------|------|--------|---------|---------|--------|------|------|
|                    | Wins | Losses | HEAD    | ALLOWED | SCORED | FLIP | SEED |
| 1 SCSpartans       | 1    | 1      |         | 10      | 23     |      | S3   |
| 2 AWP Cubs Blue    | 0    | 2      |         | 29      | 8      |      | S5   |
| 3 SC Scorpions     | 0    | 2      |         | 13      | 2      |      | S4   |
| 4 Decatur Braves   | 2    | 0      |         | 5       | 19     |      | S1   |
| 5 Huntertown Lions | 2    | 0      |         | 6       | 11     |      | S2   |